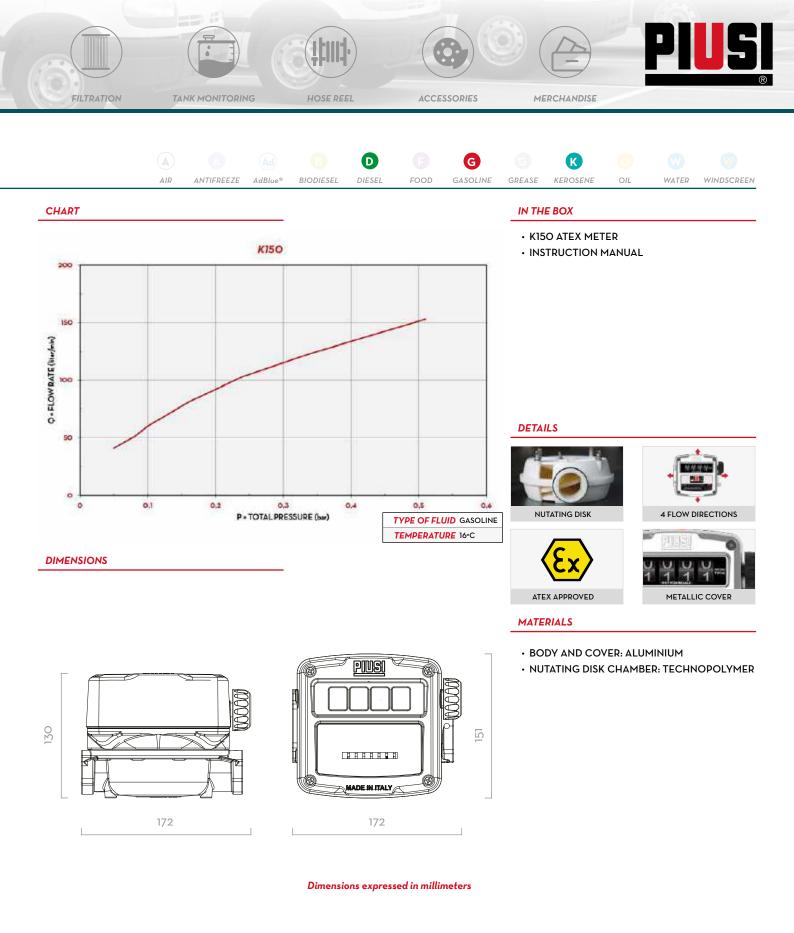

## **FEATURES**

- HEAVY DUTY CONDITIONS
- HIGH FLOW RATE
- BURSTING PRESSURE 28 BAR
- EASY READING
- 4 FLOW DIRECTIONS

K15O ATEX is expressly engineered to meet the market requirements of a meter suitable for flow rates superior than 12O l/min and that can be used both for fluids such as diesel and biodiesel, as well as in potentially explosives atmosphere; with gasoline for example. K15O is easy to calibrate and ready to use; its aluminium cover and sturdy body make this meter suitable for a wide arrange of application while gua-ranteeing the same precision and quality that have always featured PIUSI equip-ment. The mechanical display allows to read quickly the quantity dispensed. It can be installed everywhere thanks to the (optional) 1,5" flange kit. K15O is certified CE, ATEX/UL and tested in PIUSI laboratories for over 4 milion litres to guarantee the maximum reliability.

THE PIDSI KIDS A MECHANICAL METER EXPRESSLY ENGINEERED FOR HEAVY FOULY AND FIGH FLOW KATE APPLICATIONS. IT IS EASY TO CALIBRATE AND READY-TO-USE; ITS ALUMINUM COVER AND STURDY BODY MAKE THIS METER SUITABLE FOR A WIDE ARRANGE OF APPLICATIONS WHILE GUA-RANTEEING THE SAME PRECISION AND QUALITY THAT HAVE ALWAYS BEEN A FEATURE OF PIUSI EQUIPMENT.