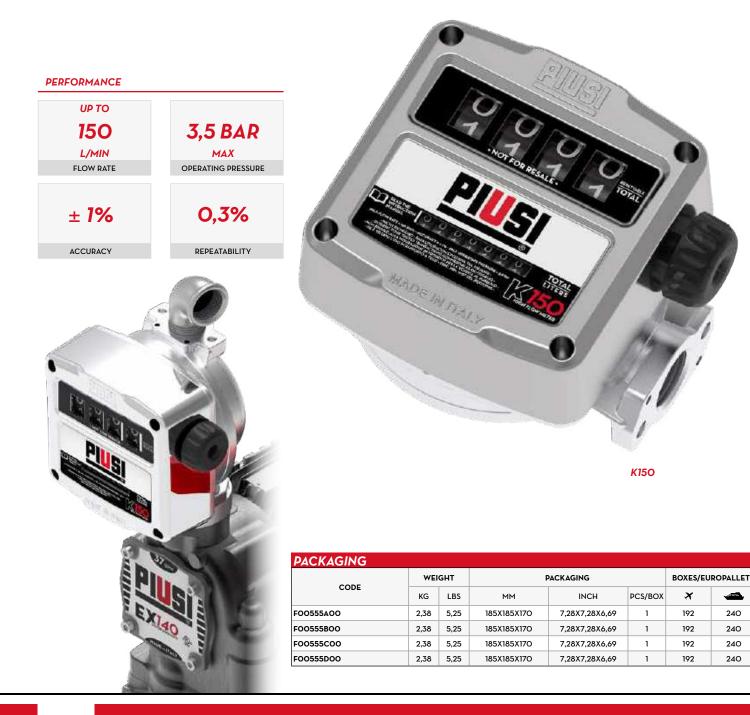

## **FEATURES**

- HEAVY DUTY CONDITIONS
- HIGH FLOW RATE
- BURSTING PRESSURE 28 BAR
- EASY READING
- 4 FLOW DIRECTIONS

K15O ATEX is expressly engineered to meet the market requirements of a meter suitable for flow rates superior than 12O l/min and that can be used both for fluids such as diesel and biodiesel, as well as in potentially explosives atmosphere; with gasoline for example. K15O is easy to calibrate and ready to use; its aluminium cover and sturdy body make this meter suitable for a wide arrange of application while gua-ranteeing the same precision and quality that have always featured PIUSI equip-ment. The mechanical display allows to read quickly the quantity dispensed. It can be installed everywhere thanks to the (optional) 1,5" flange kit. K15O is certified CE, ATEX/UL and tested in PIUSI laboratories for over 4 milion litres to guarantee the maximum reliability.

| CODE      | DESCRIPTION                |             | FLOW RATE |        | FLOW       | PRESSURE |     | INLET/OUTLET |
|-----------|----------------------------|-------------|-----------|--------|------------|----------|-----|--------------|
|           |                            | FLUIDS TYPE | L/MIN     | GPM    | DIRECTIONS | BAR      | PSI | BSP          |
| F00555A00 | (EX) K150 METER VER.A ATEX | DGK         | 25-150    | 6,6-40 | •          | 3,5      | 50  | 1" BSP       |
| F00555B00 | (EX) K150 METER VER.B ATEX | 000         | 25-150    | 6,6-40 | <b></b>    | 3,5      | 50  | 1" BSP       |
| F00555C00 | (EX) K150 METER VER.C ATEX | 000         | 25-150    | 6,6-40 | •          | 3,5      | 50  | 1" BSP       |
| F00555D00 | (EX) K150 METER VER.D ATEX | 000         | 25-150    | 6,6-40 | •          | 3,5      | 50  | 1" BSP       |

## **K150 ATEX**